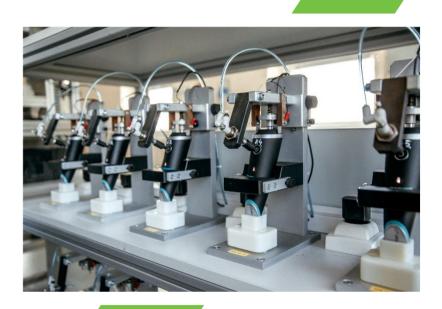

## **BATTERY ASSEMBLY**

- Li-ion, Ni-MH, Li-metal batteries
- single cells and complete battery packs
- enormous diversity and usage
- types according to its forms: cylindrical, prismatic, button
- technologies: blistering, shrinking, soldering, resistance welding, laser welding, screwing, charging, testing (complex), tampo printing, laser marking, packaging
- a member of the European Battery Alliance since 2018