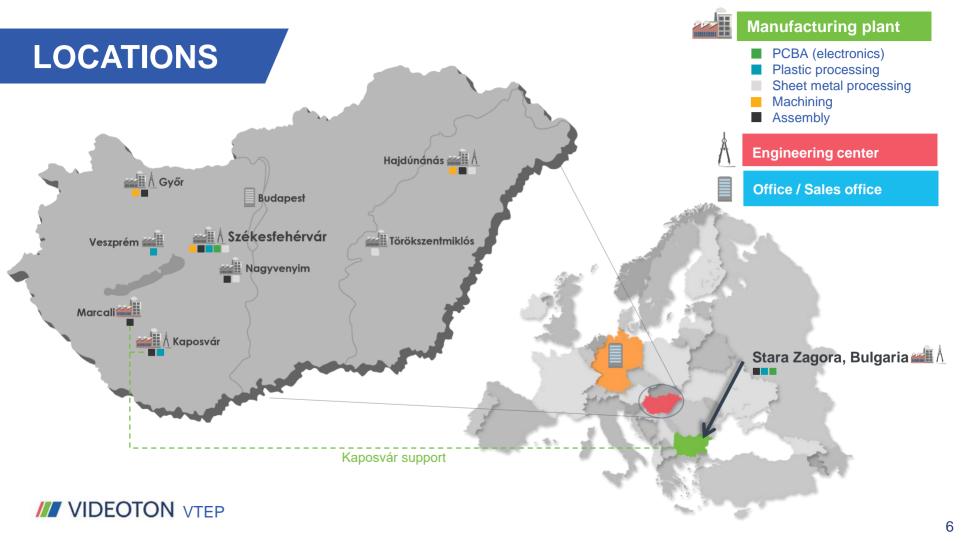

10 Locations **8450** Employees\*\* (2024)

Among EMS
Companies HQ'd
in Europe

\* According to Forbes in 2021

<sup>\*\* 2500</sup> employees in Services and temporary work

# **CORE TECHNOLOGIES OF VIDEOTON**

**PCBA & BOX BUILD ASSEMBLY** 

VT Automotive Electronics, VEAS, VEAS Bulgaria

PART MFG. & BOX BUILD ASSY.

VTEP, VTES, VTBH, TIPA, VT-ASYST, VT Mechatronics

### PLASTIC MOULDING

VTEP, VT Plastic, VT Bulplast

SHEET METAL PROCESSING

VTES, KVJ Muvek

#### **MACHINING**

VT Metal, VT Mechatronics

### **OTHERS**

VT-Systemtechnics, Ventfilt, Pannonjob, Industrial park, VT ARtrans, Pannonfacility