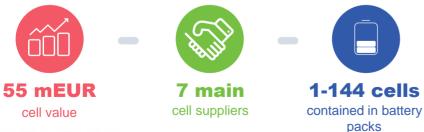

## **BATTERY ASSEMBLY**

- Li-ion, Ni-MH, Li-metal batteries
- single cells and complete battery packs
- enormous diversity and usage
- types according to its forms: cylindrical, prismatic, button
- technologies: blistering, shrinking, soldering, resistance welding, laser welding, screwing, charging, testing (complex), tampo printing, laser marking, packaging
- a member of the European Battery Alliance since 2018