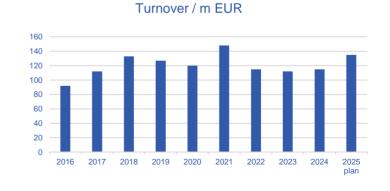

## **FACTS AND FIGURES**

- number of employees
- turnover (2024)
- planned turnover (2025)
- production area (Kaposvár)
- production area (Marcali)

51
million
assembled
batteries

cca. 750
115 mill EUR
135 mill EUR
34 500 m<sup>2</sup>
9 000 m<sup>2</sup>