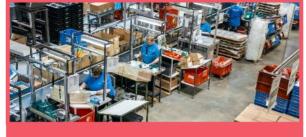

# PLASTIC INJECTION MOULDING

- thermoplastic injection moulding
- 80 pcs PIM machines,15-650 t clamp force (vertical, horizontal and 2K)
- on-line real time data collection and evaluation system
- automation, robotized production cells
- smart solutions: tool positioning system
- tampo printing, hot stamping, laser engraving
- welding technologies (IR, mirror, ultrasonic, friction)

2600 t annual resin consumption

1100 active injection moulding tool