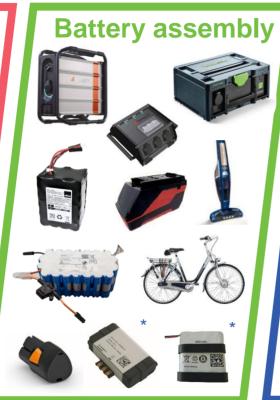

## **BATTERY ASSEMBLY**

- Li-ion, Ni-MH, Li-metal batteries
- single cells and complete battery packs
- enormous diversity and usage
- types according to its forms: cylindrical, prismatic, button
- technologies: blistering, shrinking, soldering, resistance welding, laser welding, screwing, charging, testing (complex), tampo printing, laser marking, packaging
- a member of the European Battery Alliance since 2018