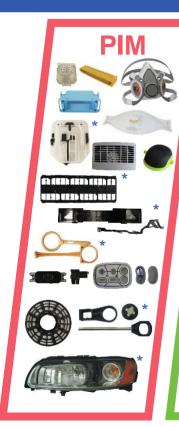

# PLASTIC INJECTION MOULDING

- thermoplastic injection moulding
- 80 pcs PIM machines,15-650 t clamp force (vertical, horizontal and 2K)
- on-line real time data collection and evaluation system
- automation, robotized production cells
- smart solutions: tool positioning system
- tampo printing, hot stamping, laser engraving
- welding technologies (IR, mirror, ultrasonic, friction)

2600 t annual resin consumption

1100 active injection moulding tool