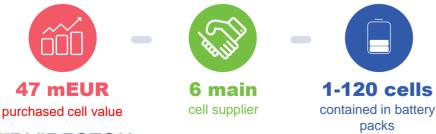

### **ASSEMBLY – BATTERY PACKS**

- Li-ion, Ni-MH, Li-metal batteries
- single cells and complete battery packs
- enormous diversity and usage
- types according to its forms: cylindrical, prismatic, button
- technologies: blistering, shrinking, soldering, resistance welding, laser welding, screwing, charging, testing (complex), tampo printing, laser marking, packaging
- a member of the European Battery Alliance since 2018