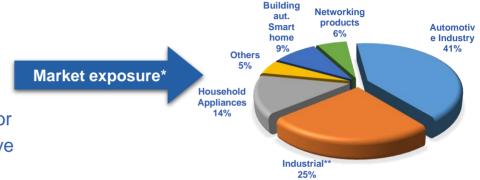

<sup>\*</sup> Turnover without Services

<sup>\*\*</sup> Including Electrical safety, Power generation, UPS, Instrumentation & Measurement, Semiconductor industry, Photovoltaics, Terminals & vending machines, Commercial and Industrial HVACR, LED Lighting, 3D printers, Robotics, Water treatment, Elevators, Power tools, Professional floor care machines