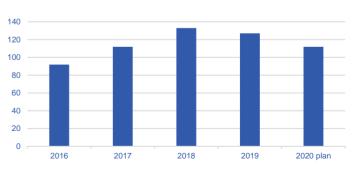

### **FACTS AND FIGURES**

number of employees

turnover (2019)

planned turnover(2020)

production area (Kaposvár)

production area (Marcali)

127 mill EUR 112 mill EUR

cca. 1 500

34 500 m<sup>2</sup>

9 000 m<sup>2</sup>

pcs products

processed battery cells **VIDEOTON** VTFP - VTBT

pcs plastic parts