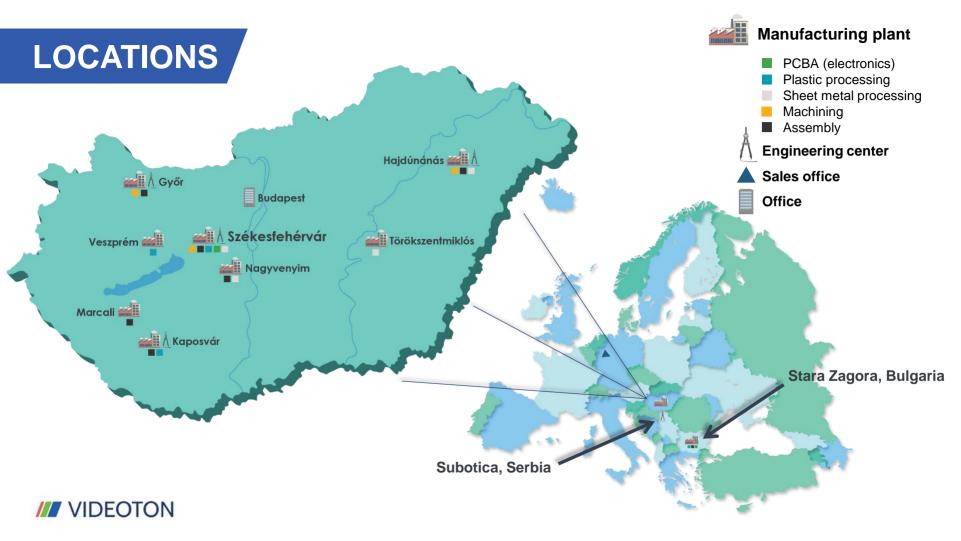

for both established multinationals and young innovative emerging companies
- Competent multi-commodity supplier of parts, modules and assemblies
- Complex service provider owning and operating industrial parks

#### /// VIDEOTON

### HIGHLIGHTS



\* According to Forbes in 2017 and 2018 \*\* 2600 employees in Services



### **PROGRESS IN RECENT YEARS I.**

#### Sales Revenue





#### **VIDEOTON**

### PROGRESS IN RECENT YEARS II.

Services (CM)



Manufacturing

Number of Employees

#### Investments



Investments



### MARKETS & ACTIVITIES 2018



\*\* Including Building automation, Electrical safety & power generation, Instrumentation, Metering & Measurement, Semiconductor industry, Terminals & vending machines, Commercial and Industrial HVACR, Railway, LED Lighting, 3D printers





### **GROUP STRUCTURE**



### INTEGRATED MANUFACTURING SERVICES







**Core technologies** 







PCBA



Moulding



Sheet metal fabrication



Stamping



Machining



Electroplating Powder coating KTL / E-coating Painting





Co-design of mechanics & PCBAs, early involvement

#### **Design & Engineering**



DfX, services Production engineering



Industrialization

**VIDEOTON** 

### **CORE TECHNOLOGIES**

#### PCB ASSEMBLY AND TESTING







#### PLASTIC MOULDING



#### SHEET METAL PROCESSING

#### MACHINING







### FURTHER MANUFACTURING COMPETENCES

#### ROBOTIZED ASSEMBLY LINES, TESTERS



#### HIGH PRECISION EQUIPMENT ASSEMBLY



#### CUSTOMER-SPECIFIC SHELTERS



#### BATTERY PACKS ASSEMBLY



#### LARGE WELDED STEEL CONSTRUCTIONS





### **DESIGN & ENGINEERING**

####