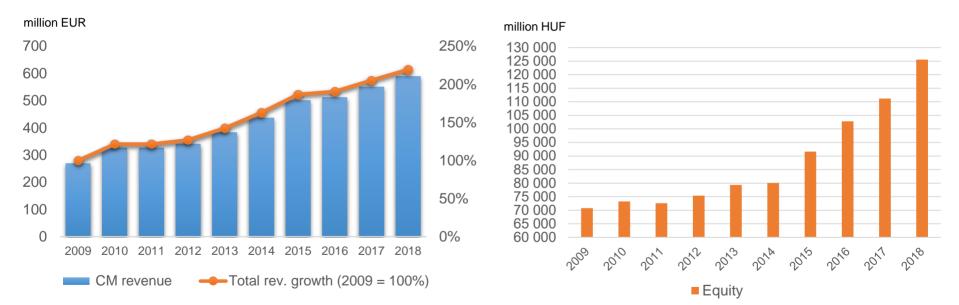

### **PROGRESS IN RECENT YEARS I.**

#### Sales Revenue

### PROGRESS IN RECENT YEARS II.

Services (CM)

Manufacturing

Number of Employees