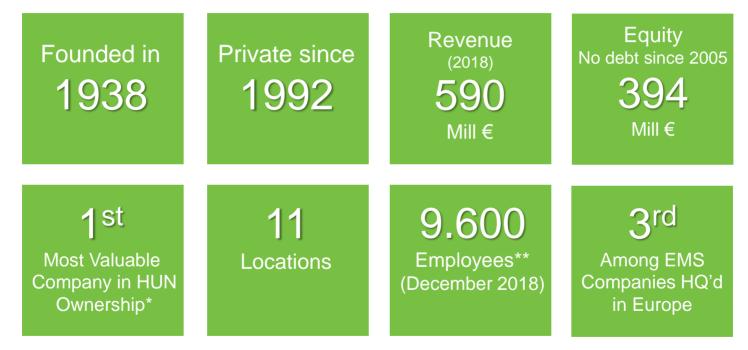

### HIGHLIGHTS

\* According to Forbes in 2017 and 2018 \*\* 2600 employees in Services