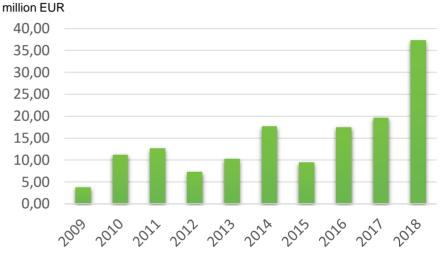

- Privately owned, financially strong, vertically integrated industrial group in best-cost Europe
- One of the leading European EMS providers
- Turn-key & flexible contract manufacturing partner for both established multinationals and young innovative emerging companies
- Competent multi-commodity supplier of parts, modules and assemblies
- Complex service provider owning and operating industrial parks

#### /// VIDEOTON

### HIGHLIGHTS



\* According to Forbes in 2017 and 2018 \*\* 2600 employees in Services



### **PROGRESS IN RECENT YEARS I.**

#### Sales Revenue





#### **VIDEOTON**

### PROGRESS IN RECENT YEARS II.

Services (CM)



Manufacturing

Number of Employees

#### Investments



Investments



### MARKETS & ACTIVITIES 2018



\*\* Including Building automation, Electrical safety & power generation, Instrumentation, Metering & Measurement, Semiconductor industry, Terminals & vending machines, Commercial and Industrial HVACR, Railway, LED Lighting, 3D printers





### **GROUP STRUCTURE**



### INTEGRATED MANUFACTURING SERVICES







**Core technologies** 







PCBA



Moulding



Sheet metal fabrication



Stamping



Machining



Electroplating Powder coating KTL / E-coating Painting





Co-design of mechanics & PCBAs, early involvement

#### **Design & Engineering**



DfX, services Production engineering



Industrialization

**VIDEOTON** 

### **CORE TECHNOLOGIES**

#### PCB ASSEMBLY AND TESTING







#### PLASTIC MOULDING



#### SHEET METAL PROCESSING