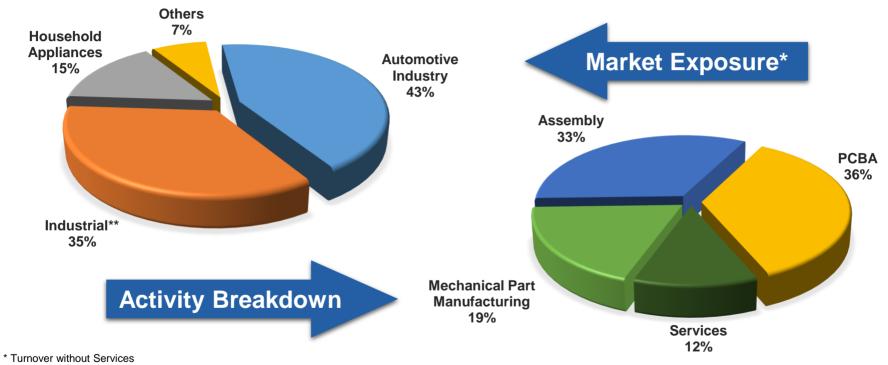

### MARKETS & ACTIVITIES 2018

\*\* Including Building automation, Electrical safety & power generation, Instrumentation, Metering & Measurement, Semiconductor industry, Terminals & vending machines, Commercial and Industrial HVACR, Railway, LED Lighting, 3D printers